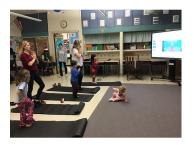

#### **Physical Education News**

See below for Family Fitness Night photos. Thanks to all who attended!

Through the Turkey Toss Event in PE, **\$601.41** was raised to support families during the holiday season. Thank you to all those who participated!