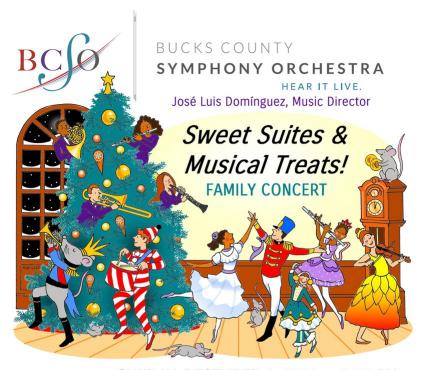

 $\underline{https://www.purplepass.com/events/300328-the-spongebob-musical\%2C-youth-edition-nov-22nd-2024}$ 

BCSO Youth Concerto

Elijah Song

SUNDAY, DECEMBER 8, 2024 at 3:00 PM

Central Bucks High School East

Program Narrator: Valerie Eastburn

CB East Wind Ensemble

Jason Morehouse, director
The Nutcracker Suite, Sleigh Ride . . . and more!

Adults \$10 - Students FREE

Tickets sold at the door, Rutherford's Camera Shop, Doylestown Bookshop, and BucksCountySymphony.org

Sponsored by

Central Bucks School District • The Estate of Victoria P. Herd Tom Newman, in memory of Judy Newman