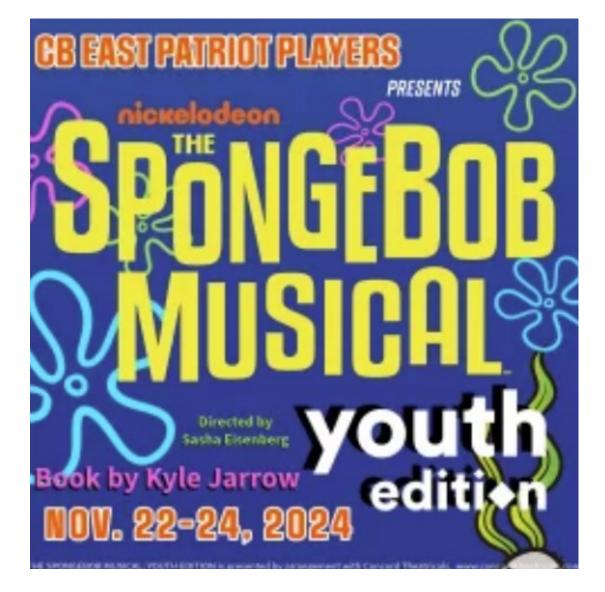

#### **CB East Patriot Players**

The award-winning *CB East Patriot Players* proudly presents **THE SPONGEBOB MUSICAL, JR.**Plunge into this fun-filled, musical adaption of Nickelodeon's popular animated series. The show runs 1 hour and is appropriate AND entertaining for ALL AGES! Join our favorite sea sponge as he and the community of Bikini Bottom discover that a volcano will soon erupt and destroy their home. SpongeBob and his friends must come together to save the fate of their undersea world. With lives hanging in the balance and all hope lost, a most unexpected hero rises up. The power of optimism really can save the world!

#### **Show Dates:**

Friday, November 22, 7:00 pm Saturday, November 23, 3:00 pm and 7:00 pm Sunday, November 24, 7:00 pm

Tickets are only \$15 (\$10 for students/senior citizens)

Group tickets are available!

 $\underline{https://www.purplepass.com/events/300328-the-spongebob-musical\%2C-youth-edition-nov-22nd-2024}$ 

BCSO Youth Concerto

Elijah Song

SUNDAY, DECEMBER 8, 2024 at 3:00 PM

Central Bucks High School East